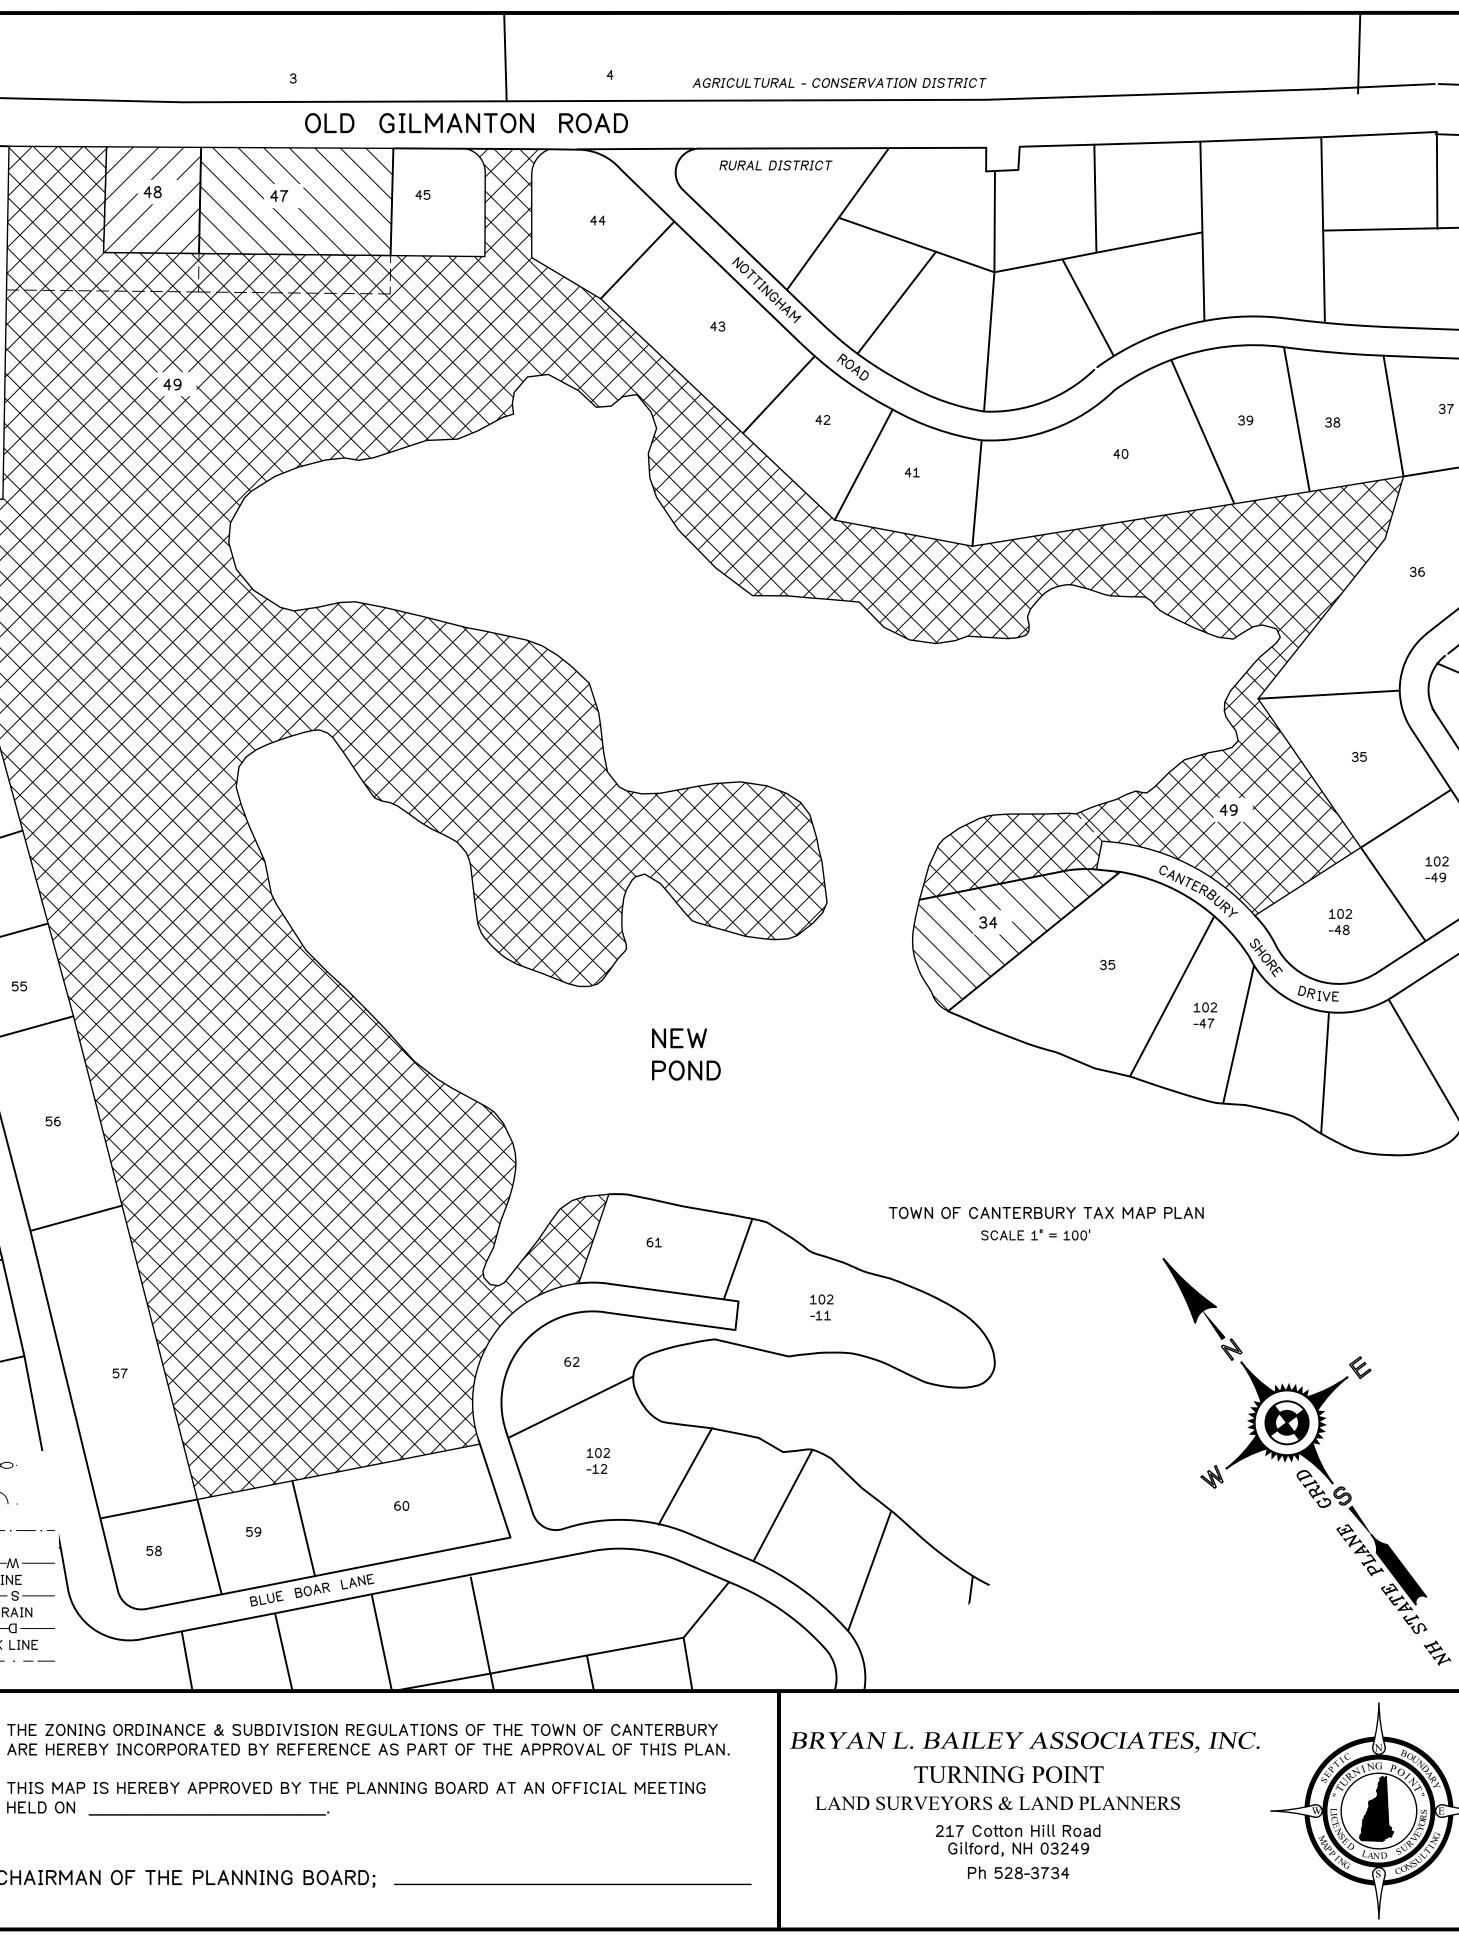

|                                                               | NORTHFIELD POC                                                                                                                                                                                                                                                                                                                                                                                        | CANTERBURY                                                                                                                                                         |  |  |  |  |
|---------------------------------------------------------------|-------------------------------------------------------------------------------------------------------------------------------------------------------------------------------------------------------------------------------------------------------------------------------------------------------------------------------------------------------------------------------------------------------|--------------------------------------------------------------------------------------------------------------------------------------------------------------------|--|--|--|--|
|                                                               | NORTHFILE<br>CANTERBURY CO GILLAND PO TO                                                                                                                                                                                                                                                                                                                                                              | ROCKY                                                                                                                                                              |  |  |  |  |
|                                                               | NEW<br>POND<br>U.S.G.S.                                                                                                                                                                                                                                                                                                                                                                               |                                                                                                                                                                    |  |  |  |  |
|                                                               |                                                                                                                                                                                                                                                                                                                                                                                                       | . LOCUS MAP<br>; 1" = 2,000'                                                                                                                                       |  |  |  |  |
|                                                               | ABUTTERS - CONTINUED ;                                                                                                                                                                                                                                                                                                                                                                                |                                                                                                                                                                    |  |  |  |  |
|                                                               | MAP 101 LOT 61<br>WILBROD & BELKIS GRAVEL<br>103 SWEETLAND AVENUE<br>S. ATTLEBORO, MA 02703                                                                                                                                                                                                                                                                                                           | MAP 102 LOT 47<br>STEVEN W & KATHLEEN T LUONGO FAMILY<br>REV.TR.<br>7 ERNEST STREET<br>SAUGUS, MA 01906                                                            |  |  |  |  |
|                                                               | MAP 101 LOT 62<br>TOWN OF CANTERBURY - SHERWOOD<br>FOREST<br>PO BOX 500<br>CANTERBURY, NH 03224                                                                                                                                                                                                                                                                                                       | MAP 102 LOT 48<br>SAMUEL J & STEPHEN M WOVKANEC<br>37 RESERVOIR ROAD<br>COLCHESTER, CT 06415                                                                       |  |  |  |  |
|                                                               | MAP 101 LOT 71<br>MICHAEL FRANKLIN<br>3 BLUE BOAR LANE<br>CANTERBURY, NH 03224                                                                                                                                                                                                                                                                                                                        | MAP 102 LOT 49<br>JOHN & KATHLEEN MITCHELL<br>106 CANTERBURY SHORE DRIVE<br>CANTERBURY, NH 03224                                                                   |  |  |  |  |
|                                                               | MAP 102 LOT 12<br>DIANE M. PERKINS<br>42 BLUE BOAR LANE<br>CANTERBURY, NH 03224                                                                                                                                                                                                                                                                                                                       | MAP 102 LOT 143<br>SHERWOOD FOREST SHORES ASSOC.<br>PO BOX 298<br>BELMONT, NH 03220                                                                                |  |  |  |  |
|                                                               | MAP 102 LOT 46<br>ROBERT & KEVIN FURTADO<br>227 PURCHASE STREET<br>SWANSEA, MA 02777                                                                                                                                                                                                                                                                                                                  |                                                                                                                                                                    |  |  |  |  |
|                                                               |                                                                                                                                                                                                                                                                                                                                                                                                       |                                                                                                                                                                    |  |  |  |  |
|                                                               |                                                                                                                                                                                                                                                                                                                                                                                                       |                                                                                                                                                                    |  |  |  |  |
|                                                               |                                                                                                                                                                                                                                                                                                                                                                                                       |                                                                                                                                                                    |  |  |  |  |
|                                                               | <ul> <li>GENERAL NOTES</li> <li>1. THE PURPOSE OF THIS PLAN IS TO SHOW THE GENERAL LOCATION OF LOTS; TAX MAP 101 LOT 49 AND TAX MAP 101 LOTS 34, 47 &amp; 48.</li> <li>2. DIMENSIONAL CONTROLS: ZONING DISTRICT = RURAL RU</li> <li>2.1. MINIMUM LOT AREA = 3 ACRE</li> <li>2.2. MINIMUM LOT FRONTAGE = 300 FT.</li> </ul>                                                                            |                                                                                                                                                                    |  |  |  |  |
|                                                               | <ul> <li>2.3. MINIMUM LOT WIDTH = 300 FT.</li> <li>2.4. FRONT YARD SETBACK = 50 FT.</li> <li>2.5. SIDE/REAR YARD SETBACK = 20 FT.</li> <li>2.6. POND STRUCTURAL SETBACK = 75 FT.</li> <li>2.7. WETLAND SEPTIC SETBACK FROM WATERS = 125 FT.</li> </ul>                                                                                                                                                |                                                                                                                                                                    |  |  |  |  |
|                                                               | <ol> <li>ALL LOTS UNDER CONSIDERATION OF BOUNDARY LINE ADJUSTMENT ARE LEGAL<br/>NON-CONFORMING LOTS OF RECORD. THE PROPOSED BOUNDARY LINE ADJUSTMENT MAKES<br/>LOT 34, 47 &amp; 48 MORE NEARLY CONFORMING. LOT #49 IS EXEMPT FROM NH DES<br/>SUBDIVISION APPROVAL BECAUSE IT IS GREATER THAN 5 AC.</li> <li>NEW POND IS OVER 10 ACRES, AND THUS IS CLASSIFIED AS PUBLIC WATERS.</li> </ol>            |                                                                                                                                                                    |  |  |  |  |
| 5. PROPERTY IS NOT IN A DESIGNATED FEDERAL FLOOD HAZARD ZONE. |                                                                                                                                                                                                                                                                                                                                                                                                       |                                                                                                                                                                    |  |  |  |  |
|                                                               | SURVEY DATUM                                                                                                                                                                                                                                                                                                                                                                                          |                                                                                                                                                                    |  |  |  |  |
|                                                               | THIS SURVEY IS ORIENTED TO N.H. STATE PLANE GRID NORTH AS DETERMINED BY UTILIZING LEICA "ZENO" GG04 DUAL<br>FREQUENCY (GPS & GLONASS) RECEIVERS, RTK, VIRTUAL NETWORK METHODS. OBSERVATIONS WERE TAKEN ON<br>VERTICAL DATUM: NAVD 88 UTILIZING (GEOID 18).<br>HORIZONTAL DATUM: NAD83(2011) MULTI-YEAR CORS SOLUTION 2 (MYCS2) EPOCH = 2010.000 BEGIN DATE = 01/01/2020.<br>REFERENCE FRAME: ITRF2014 |                                                                                                                                                                    |  |  |  |  |
|                                                               | PLAN CERTIFICATIONS I HEREBY CERTIFY THAT THIS SURVEY AND SURVEY PLAT WAS PREPARED BY ME OR THOSE                                                                                                                                                                                                                                                                                                     |                                                                                                                                                                    |  |  |  |  |
|                                                               | UNDER MY DIRECT SUPERVISION.<br>I HEREBY CERTIFY THAT THIS PLAN IS A                                                                                                                                                                                                                                                                                                                                  | TRUE AND ACCURATE REPRESENTATION OF A                                                                                                                              |  |  |  |  |
|                                                               | THEODOLITE / EDM SURVEY PERFORMED<br>SUPERVISION DURING JUNE, 2021 AND THA<br>GREATER THAN 1 PART IN 15,000. EVERY REAS                                                                                                                                                                                                                                                                               | ON THE GROUND AND UNDER MY DIRECT<br>T THE ADJUSTED ERROR OF CLOSURE IS NOT<br>SONABLE EFFORT HAS BEEN MADE TO PROPERLY<br>JECT TRACT. THIS CERTIFICATION DOES NOT |  |  |  |  |
|                                                               | 09/16/2021<br>DATE:                                                                                                                                                                                                                                                                                                                                                                                   | Bryan Z. Bailey<br>BRYAN L. BAILEY L.L.S. #376                                                                                                                     |  |  |  |  |
|                                                               |                                                                                                                                                                                                                                                                                                                                                                                                       | 101 LOT 49                                                                                                                                                         |  |  |  |  |
|                                                               |                                                                                                                                                                                                                                                                                                                                                                                                       | STMENT - OVERVIEW PLAN                                                                                                                                             |  |  |  |  |
| -                                                             | LAND OF DONALD PARE, LOCATED AT 19 OLD GILMANTON RD.<br>& CANTERBURY SHORE DRIVE, CANTERBURY NH<br>MAP 101 LOT 49                                                                                                                                                                                                                                                                                     |                                                                                                                                                                    |  |  |  |  |
|                                                               | DONALD C. & SONIA R. PARE<br>19 OLD GILMANTON RD.<br>CANTERBURY, NH 03224                                                                                                                                                                                                                                                                                                                             |                                                                                                                                                                    |  |  |  |  |
|                                                               | DEED:<br>DATE OF PLAN: SEPTEMBER 2021                                                                                                                                                                                                                                                                                                                                                                 | BK. 3672 PG. 593<br>SHEET 1 OF 3                                                                                                                                   |  |  |  |  |