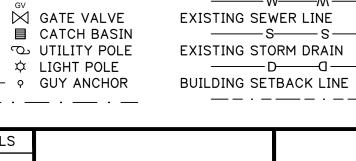

MAP 101 LOT 59 CHARLOTTE COLELLA 135 RIDGE ROAD REVERE, MA 02151

MAP 101 LOT 60 STEPHEN B. JR. & LAURA KELLY 34 BLUE BOAR LANE CANTERBURY, NH 03224

✤ TEMPORARY BENCHMARK PERMANENT BENCHMARK S SEWER MAN HOLE TREELINE 🕺 WETLAND FLAG 💢 HYDRANT

PERCOLATION TEST

👁 STAKE & STONES FND. 📃 TEST PIT

DECIDUOUS TREE

CONIFEROUS TREE A MAGNAIL (PK) FND/SET  $2\overline{2}B$  SOIL TYPE — ... —  $\circ$  GUY ANCHOR

W WELL

STONEWALL  $\cdot \infty \infty \infty \infty \infty \cdot$ DRAIN MAN HOLE WETLAND - . \_\_\_\_ . \_ . \_\_\_ . \_ . \_ . \_ . \_ EXISTING WATER ් WATER SHUTOFF \_\_\_\_\_W\_\_\_\_\_M \_\_\_\_ EXISTING SEWER LINE \_\_\_\_\_S\_\_\_\_S\_\_\_\_ EXISTING STORM DRAIN 