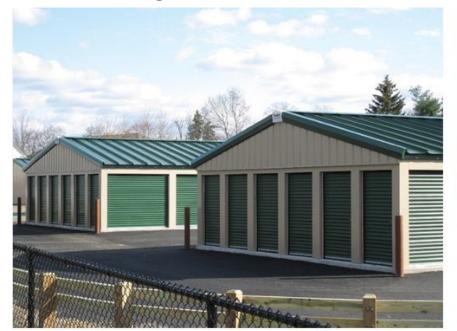

## Buildings

30' wide steel construction single story storage
Mix of 5' x 5', 5' x 10', 10' x 10', 10' x 15', and 10' x 20' depending on market research
Motion activated interior lighting and all units locked whether rented or not
Down directed dim exterior lighting (no posts)