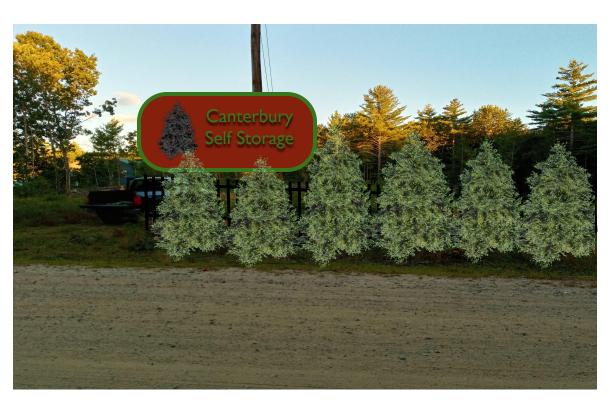

## Site Plan

Map 267 Lot 48 Oxbow Pond Road Canterbury, NH

- 1.516 acre parcel
- ~16,500 sq. ft. of storage
- ~300 sq. ft. office and food pantry
- 8' Black aluminum fence
- Single entrance with automatic gate
- Conifer screen frontage
- Gravel with floating slabs
- Single sign at entrance
- Drive in food donation facility
- NH Food Bank rent incentives
- Owner attended business hours
- 24/7 gate access w/ security system
- Solar powered operation