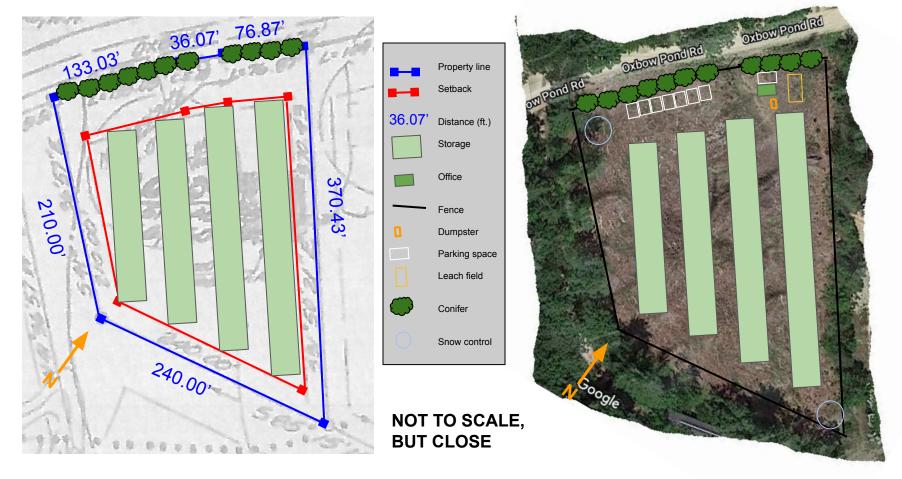

## Site Plan

Map 267 Lot 48 Oxbow Pond Road Canterbury, NH

- 1.516 acre parcel
- ~16,500 sq. ft. of storage
- ~300 sq. ft. office and food pantry
- 8' Black aluminum fence
- Single entrance with automatic gate
- Conifer screen frontage
- Gravel with floating slabs
- Single sign at entrance
- Drive in food donation facility
- NH Food Bank rent incentives
- Owner attended business hours
- 24/7 gate access w/ security system
- Solar powered operation

## Site Plan 30' wide buildings