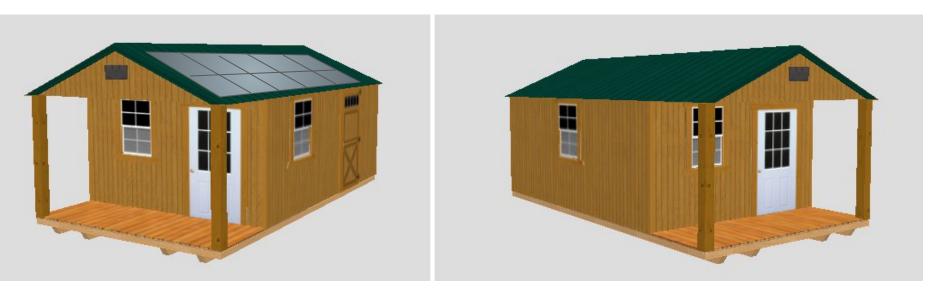

## Office

12' x 24' Office and Food Pantry with 12' x 20' interior (4' front porch) Front entry and counter for customer interaction Side and rear entry for food donation collection and organization Solar (~4kW) on south facing roof with electric baseboard heat