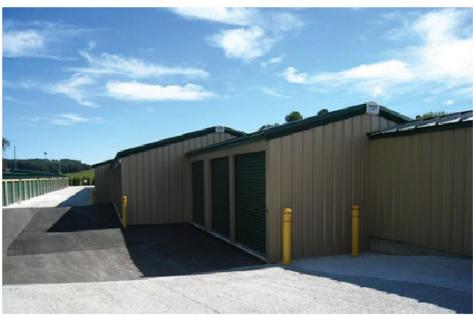

## Buildings

30' wide steel construction single story storage
Mix of 5' x 5', 5' x 10', 10' x 10', 10' x 15', and 10' x 20' depending on market research
Motion activated interior lighting and all units locked whether rented or not
Down directed dim exterior lighting (no posts)