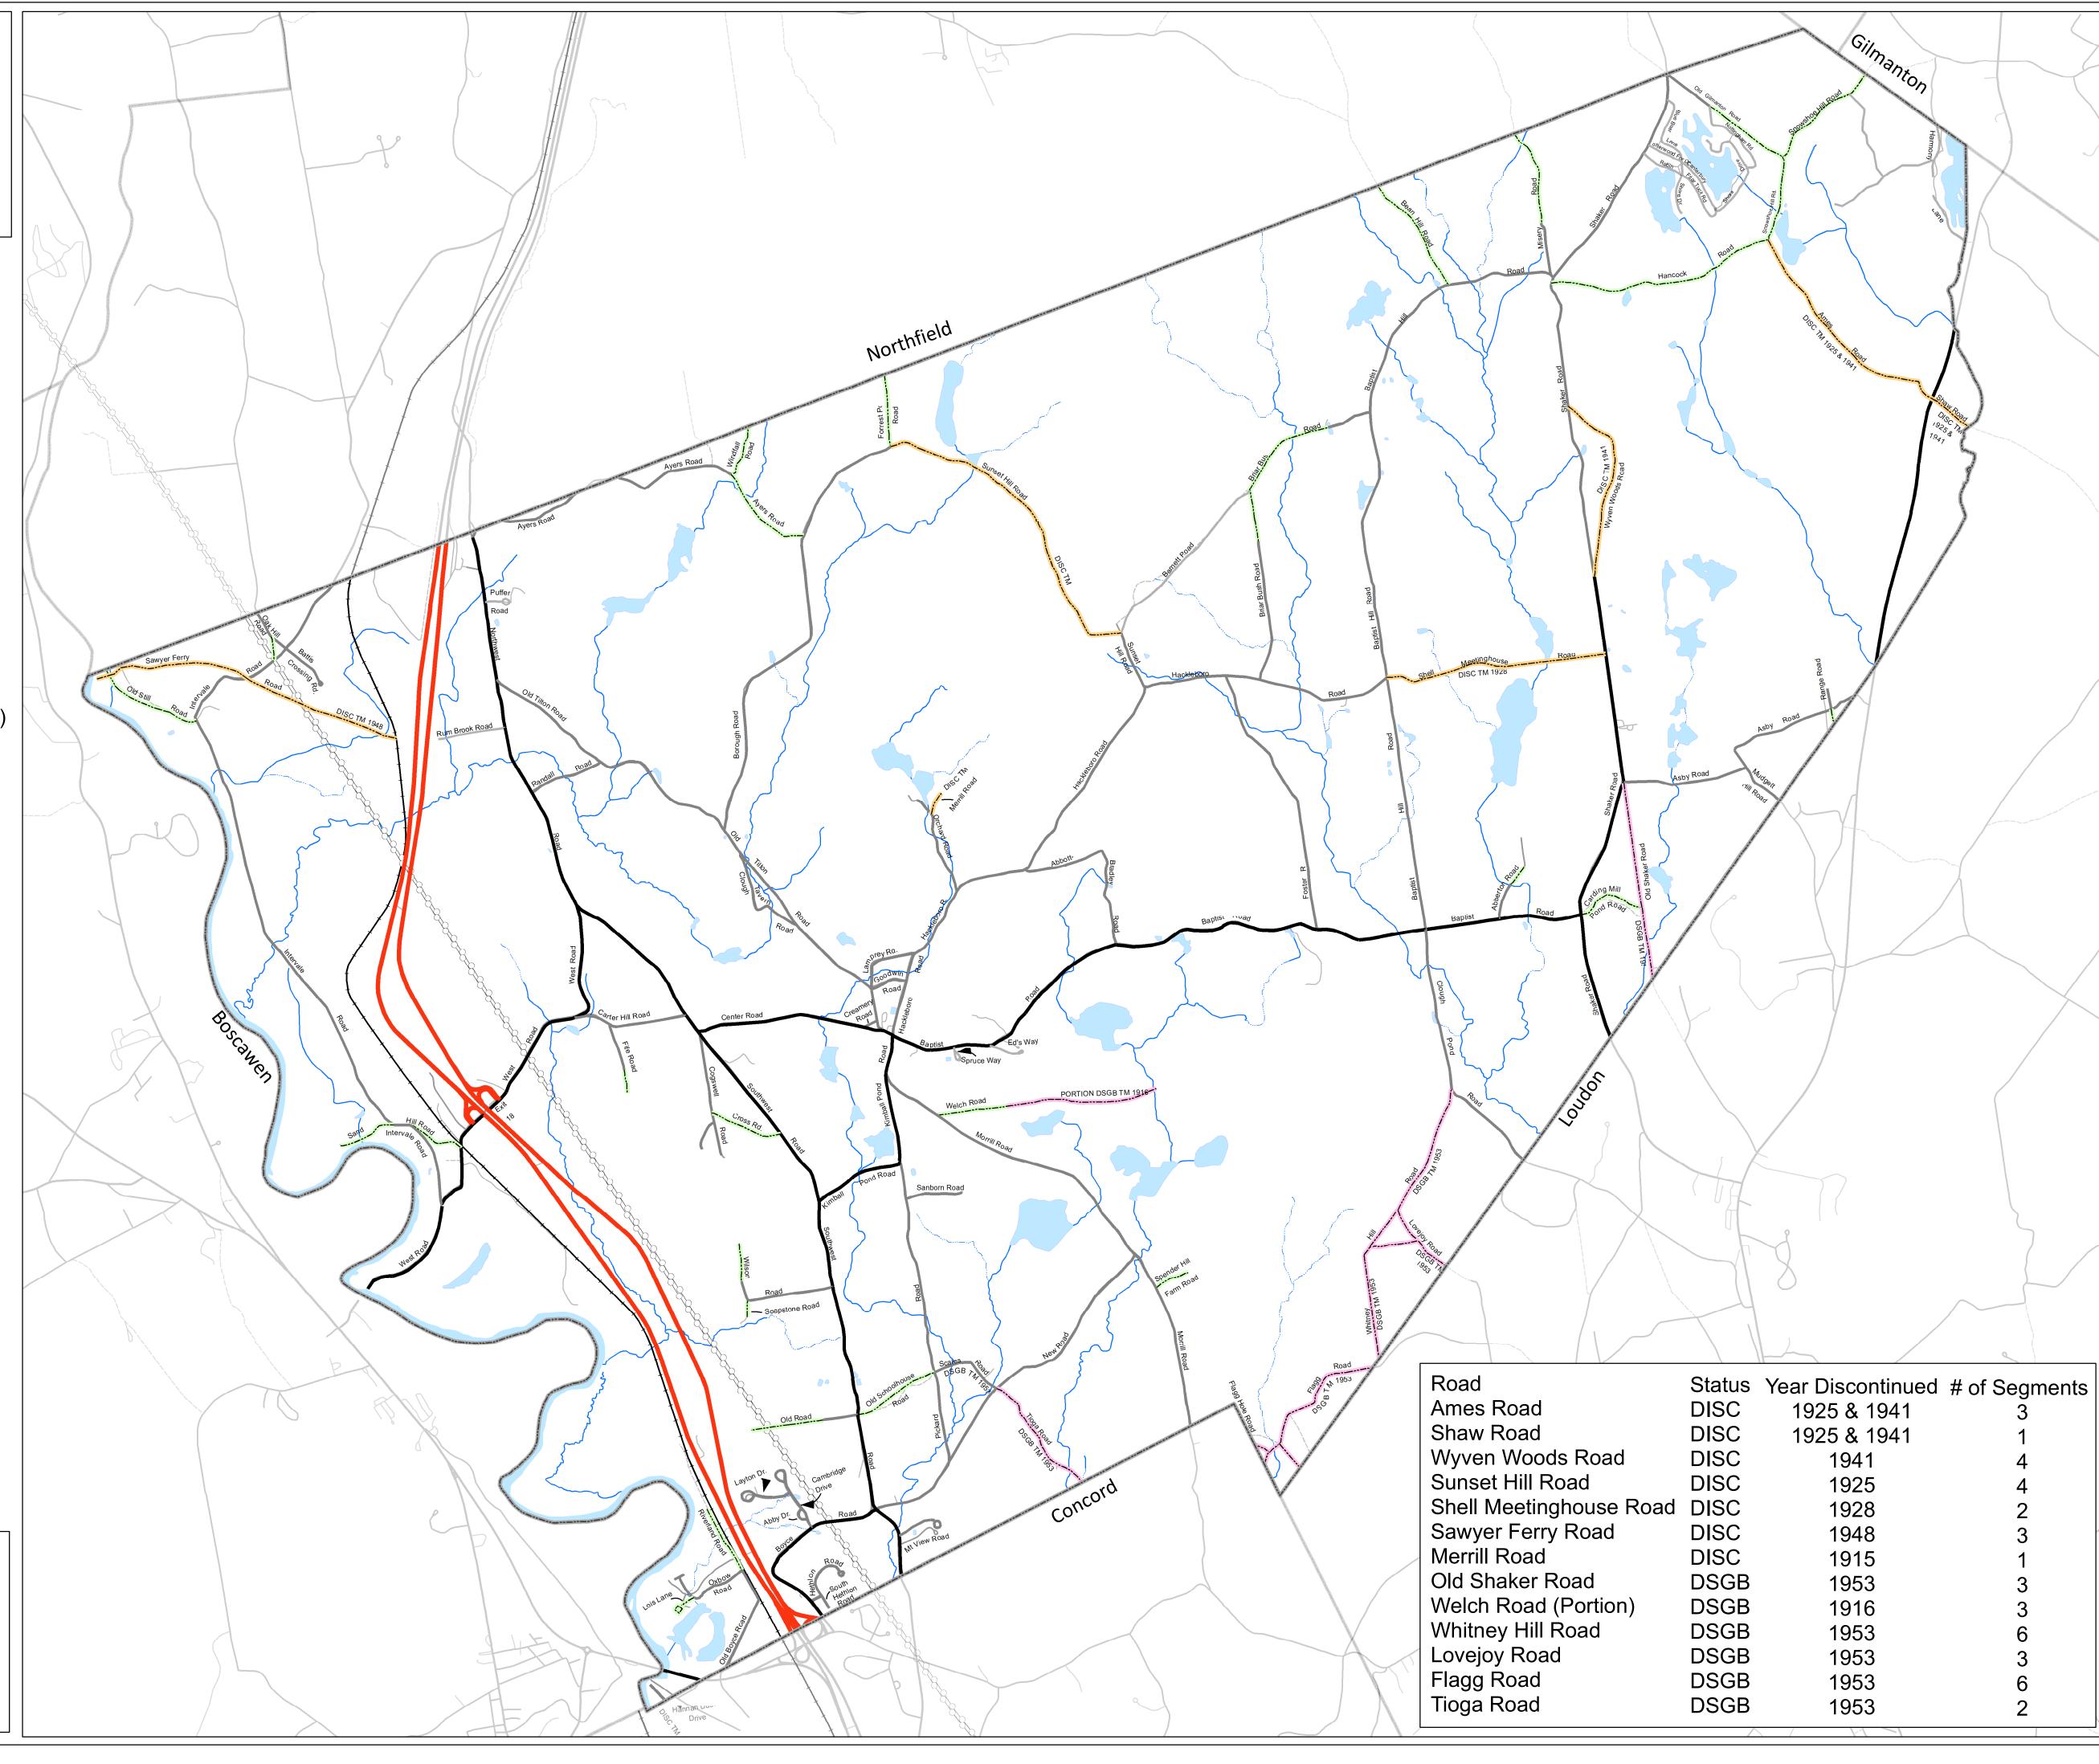

## TOWN OF CANTERBURY, NEW HAMPSHIRE Roads by Class & Discontinued Roads

## Legend

Town Boundary

Power Transmission Line

/ Railroad

## Roads

Interstates

Class I and II State Highways

Class V Town Maintained Roads

Class VI Unmaintained Roads

// Private Roads

/// Discontinued Roads (DISC)

/// Discontinued Roads Subject to Gates & Bars (DSGB)

## **Water Resources**

Lakes and Ponds

Rivers and Streams

Intermittent Streams

0

0.5

5

1.5

2 ⊐ Miles

This map was produced by the Central NH Regional Planning Commission for the Town of Canterbury resources mapping project December 2022. It is intended for planning purposes only. Data Sources: NH GRANIT, NH Dept. of Environmental Services, NH Dept. of Transportation, CNHRPC, Town of Canterbury. Corrections should be provided to the Town of Canterbury and to CNHRPC.